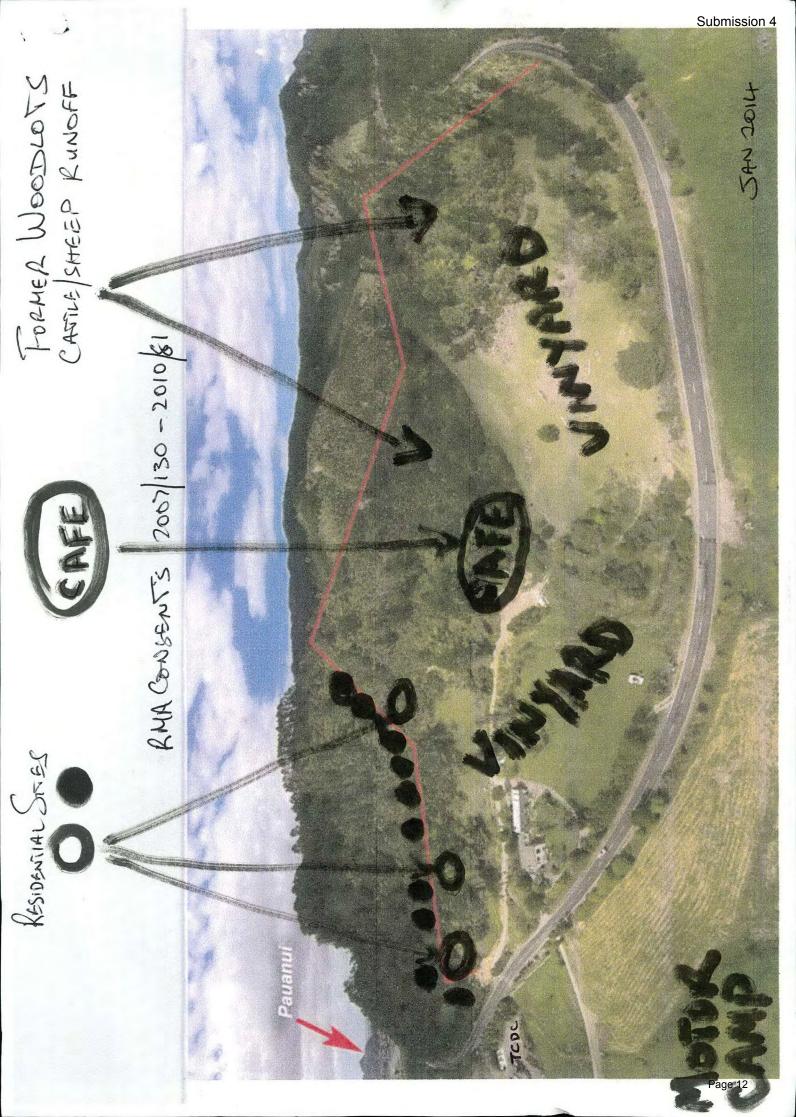

| our Submission                                                                                                                                                                                                                                                                                                                                         |                                                          |
|--------------------------------------------------------------------------------------------------------------------------------------------------------------------------------------------------------------------------------------------------------------------------------------------------------------------------------------------------------|----------------------------------------------------------|
| The specific provisions of the Proposed District Plan that my submission relates to<br>please specify the Objective, Policy, Rule, Map or other reference your submission relates to                                                                                                                                                                   | o are:<br>0)                                             |
| MAP 14 A (14 B also applies.) REMOVAL OF STRUC                                                                                                                                                                                                                                                                                                         | TURE PLANS PROVISIONS                                    |
| LOWER MINIMUM LOT SIZE DOWN TO GOO                                                                                                                                                                                                                                                                                                                     | DA, LACK OF AWY                                          |
| DEVELOPMENT PLAN FOR THESE COASTAL                                                                                                                                                                                                                                                                                                                     | ZONED AREAS AT OPITO.                                    |
| REMOVAL OF OUTSTANDING LANDSCAPE OVERLAY W<br>STRUCTURE PLAN PROVISIONS BEING ADNERED TO<br>My submission is: IN PLAN SO "OUTSTANDING CANDSC<br>(clearly state whether you SUPPORT or OPPOSE specific parts of the Proposed District Plan<br>reasons for your view)<br>I support oppose the above plan provision.<br>Reasons for my views:             | KUT SP. NO LONGE                                         |
| THE ASSUMPTION IS THAT THE APROVED RESOURCE                                                                                                                                                                                                                                                                                                            | LONSENT FOR 79 SECTIONS                                  |
| WILL PROCEED SO NO REQUIREMENT FOR CONTROL                                                                                                                                                                                                                                                                                                             | S OVER THIS LAND.                                        |
| HOWEVER WHEN RC EXPIRES (2015) THERE WILL BE                                                                                                                                                                                                                                                                                                           | NO CONTROLS AND EC                                       |
| NONOTOLE WHEN NO EAFINE SLEDIS / THE CONDITION                                                                                                                                                                                                                                                                                                         | NJ WILL BE NOT                                           |
| The decision I seek from the Council is that the provision above be: Corl DITION                                                                                                                                                                                                                                                                       | FORLE ABLE .                                             |
| Retained Deleted Amended Mas follows:                                                                                                                                                                                                                                                                                                                  |                                                          |
| REINSERT STRUCTURE PLAN/S), REINSERT "DUTSTAND                                                                                                                                                                                                                                                                                                         | DING LANDSCAPE "OVER.                                    |
| REINSERT STRUCTURE PLAN(S), REINSERT "DUTSTAND<br>LAY, INCREASE MINIMUM LOT JIZE to 800m, LI                                                                                                                                                                                                                                                           | MIT NUMBER OF LETS TO 74                                 |
| Proposed District Plan Hearing                                                                                                                                                                                                                                                                                                                         | the state of the state                                   |
| I wish to be heard in support of my submission.<br>If others make a similar submission, I will consider presenting a joint case with the submission of submitter<br>Signature of submitter<br>Person making the submission, or authorised to sign on behalf of an organisation making the submission                                                   | 17.01.2014                                               |
|                                                                                                                                                                                                                                                                                                                                                        |                                                          |
| Trade Competition                                                                                                                                                                                                                                                                                                                                      |                                                          |
| ease note that if you are a person who could gain an advantage in trade competition through                                                                                                                                                                                                                                                            | the submission, your right to make a                     |
| ease note that if you are a person who could gain an advantage in trade competition through<br>bmission may be limited by Clause 6 of Schedule 1 of the Resource Management Act 1991.                                                                                                                                                                  | the submission, your right to make a                     |
| ease note that if you are a person who could gain an advantage in trade competition through<br>bmission may be limited by Clause 6 of Schedule 1 of the Resource Management Act 1991.<br>I could gain an advantage in trade competition through this submission.                                                                                       |                                                          |
| ease note that if you are a person who could gain an advantage in trade competition through<br>Ibmission may be limited by Clause 6 of Schedule 1 of the Resource Management Act 1991.                                                                                                                                                                 | $\square Y \qquad \square N$ ase complete the following: |
| lease note that if you are a person who could gain an advantage in trade competition through<br>ubmission may be limited by Clause 6 of Schedule 1 of the Resource Management Act 1991.<br>I could gain an advantage in trade competition through this submission.<br>If you could gain an advantage in trade competition through this submission plea | $\Box Y \qquad \Box N$ as complete the following:        |