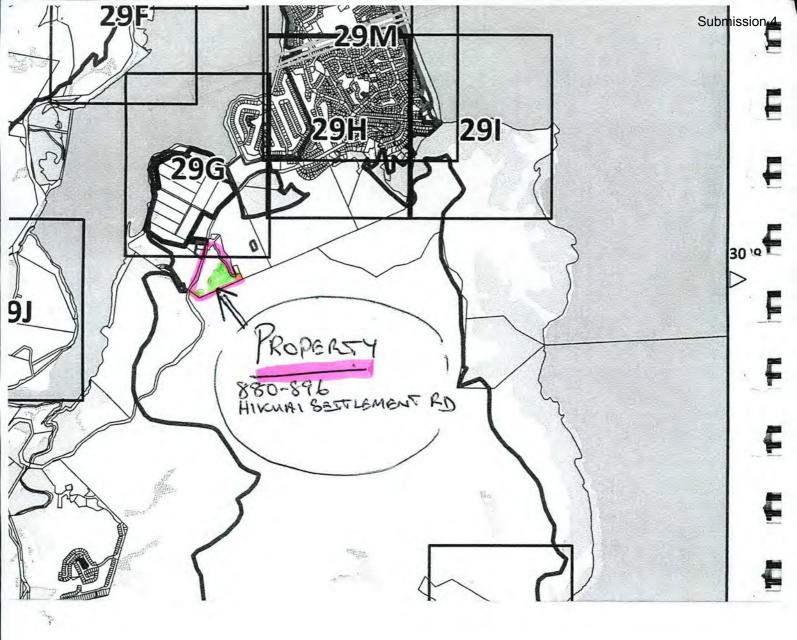

| our Submission                                                                                                                                                                                                                                                                                                                                         |                                                          |
|--------------------------------------------------------------------------------------------------------------------------------------------------------------------------------------------------------------------------------------------------------------------------------------------------------------------------------------------------------|----------------------------------------------------------|
| The specific provisions of the Proposed District Plan that my submission relates to<br>please specify the Objective, Policy, Rule, Map or other reference your submission relates to                                                                                                                                                                   | o are:<br>0)                                             |
| MAP 14 A (14 B also applies.) REMOVAL OF STRUC                                                                                                                                                                                                                                                                                                         | TURE PLANS PROVISIONS                                    |
| LOWER MINIMUM LOT SIZE DOWN TO GOO                                                                                                                                                                                                                                                                                                                     | DA, LACK OF AWY                                          |
| DEVELOPMENT PLAN FOR THESE COASTAL                                                                                                                                                                                                                                                                                                                     | ZONED AREAS AT OPITO.                                    |
| REMOVAL OF OUTSTANDING LANDSCAPE OVERLAY W<br>STRUCTURE PLAN PROVISIONS BEING ADNERED TO<br>My submission is: IN PLAN SO "OUTSTANDING CANDSC<br>(clearly state whether you SUPPORT or OPPOSE specific parts of the Proposed District Plan<br>reasons for your view)<br>I support oppose the above plan provision.<br>Reasons for my views:             | KUT SP. NO LONGE                                         |
| THE ASSUMPTION IS THAT THE APROVED RESOURCE                                                                                                                                                                                                                                                                                                            | LONSENT FOR 79 SECTIONS                                  |
| WILL PROCEED SO NO REQUIREMENT FOR CONTROL                                                                                                                                                                                                                                                                                                             | S OVER THIS LAND.                                        |
| HOWEVER WHEN RC EXPIRES (2015) THERE WILL BE                                                                                                                                                                                                                                                                                                           | NO CONTROLS AND EC                                       |
| NONOTOLE WHEN NO EAFINE SLEDIS / THE CONDITION                                                                                                                                                                                                                                                                                                         | NJ WILL BE NOT                                           |
| The decision I seek from the Council is that the provision above be: Corl DITION                                                                                                                                                                                                                                                                       | FORLE ABLE .                                             |
| Retained Deleted Amended Mas follows:                                                                                                                                                                                                                                                                                                                  |                                                          |
| REINSERT STRUCTURE PLAN/S), REINSERT "DUTSTAND                                                                                                                                                                                                                                                                                                         | DING LANDSCAPE "OVER.                                    |
| REINSERT STRUCTURE PLAN(S), REINSERT "DUTSTAND<br>LAY, INCREASE MINIMUM LOT JIZE to 800m, LI                                                                                                                                                                                                                                                           | MIT NUMBER OF LETS TO 74                                 |
| Proposed District Plan Hearing                                                                                                                                                                                                                                                                                                                         | the state of the state                                   |
| I wish to be heard in support of my submission.<br>If others make a similar submission, I will consider presenting a joint case with the submission of submitter<br>Signature of submitter<br>Person making the submission, or authorised to sign on behalf of an organisation making the submission                                                   | 17.01.2014                                               |
|                                                                                                                                                                                                                                                                                                                                                        |                                                          |
| Trade Competition                                                                                                                                                                                                                                                                                                                                      |                                                          |
| ease note that if you are a person who could gain an advantage in trade competition through                                                                                                                                                                                                                                                            | the submission, your right to make a                     |
| ease note that if you are a person who could gain an advantage in trade competition through<br>bmission may be limited by Clause 6 of Schedule 1 of the Resource Management Act 1991.                                                                                                                                                                  | the submission, your right to make a                     |
| ease note that if you are a person who could gain an advantage in trade competition through<br>bmission may be limited by Clause 6 of Schedule 1 of the Resource Management Act 1991.<br>I could gain an advantage in trade competition through this submission.                                                                                       |                                                          |
| ease note that if you are a person who could gain an advantage in trade competition through<br>Ibmission may be limited by Clause 6 of Schedule 1 of the Resource Management Act 1991.                                                                                                                                                                 | $\square Y \qquad \square N$ ase complete the following: |
| lease note that if you are a person who could gain an advantage in trade competition through<br>ubmission may be limited by Clause 6 of Schedule 1 of the Resource Management Act 1991.<br>I could gain an advantage in trade competition through this submission.<br>If you could gain an advantage in trade competition through this submission plea | $\Box Y \qquad \Box N$ as complete the following:        |