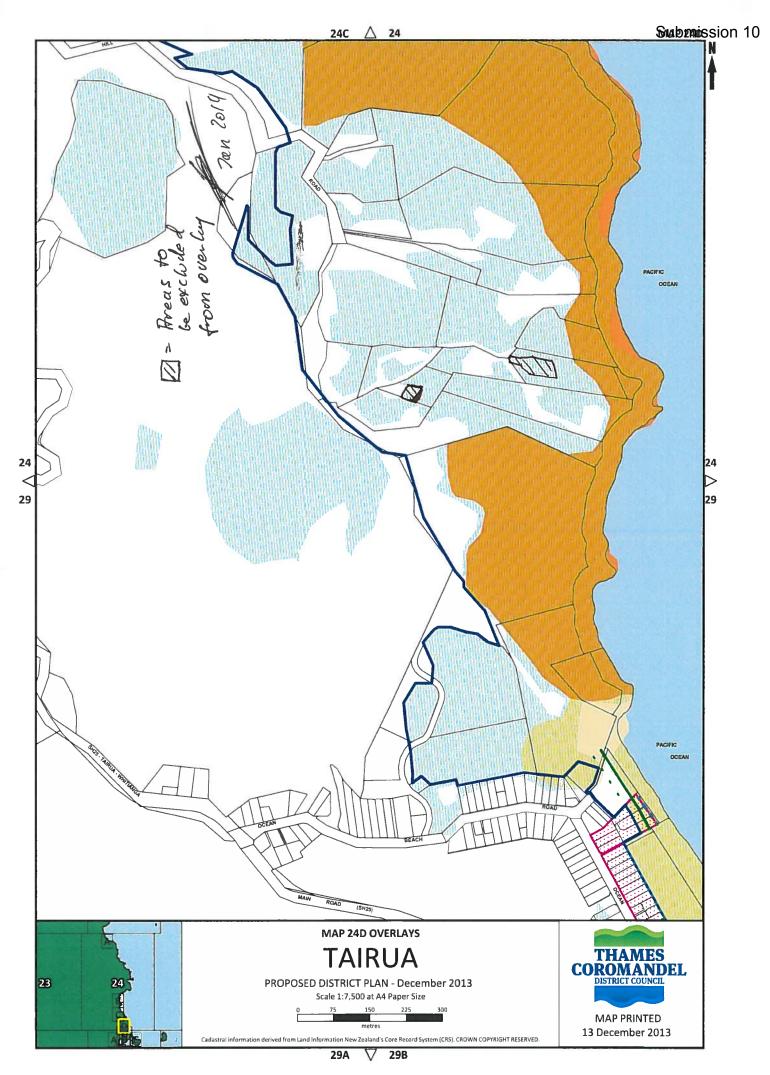

er overlay on the property should be limited to the area that is still bush and properly reflect the grass area (that has existed for many years) on the property without a natural character overlay (see supporting document).

#### Reason for Decision Requested

The requests above would rectify the different treatment of the properties along Pumpkin Hill Road in regards to the natural character overlay. The natural character overlay is only covering the areas on other Isle Estate properties that are still in its natural bush state. All grass or otherwise cultivated areas and house sites are excluded from the natural character overlay. This is not the case for property LOT 1 DP 424039 and only partially the case for property LOT 9 DPS 86161.

Attached Documents

File

NZ Submission Map 24D



Introduction

We are interested in your submission on our Proposed District Plan.

There are 2 ways to make a submission as shown on the tabs across the top of the page, which are:

1) Proposed District Plan 2) Supporting Documents.

You can use both to make your submission, or only choose one if you wish.

By clicking on the Proposed District Plan tab, you are able to view the full document, and make a submission on any topic/section by selecting the relevant page.

Selecting the Supporting Documents tab will enable you to upload any documentation to support your submission.

My Consultation Points tab shows a summary of your saved submission points. To edit a point simply click on it and you will return to the document page where you can edit and re-save

#### **Privacy Statement**

Pl