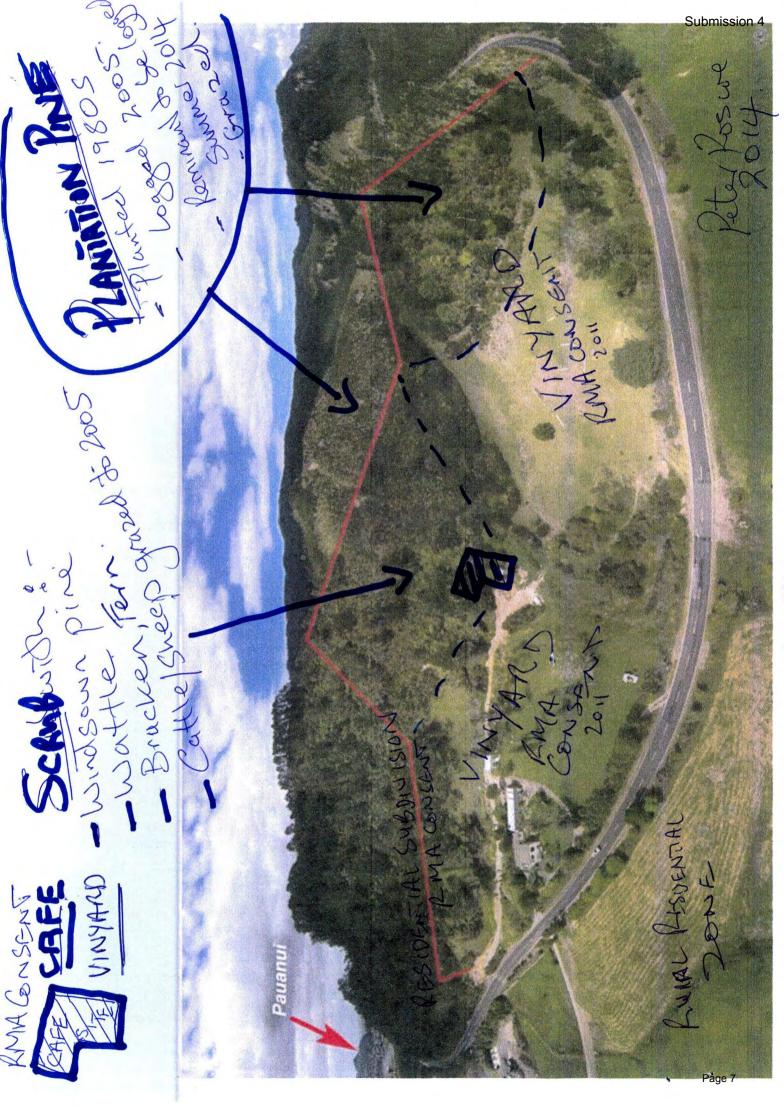

| our Submission                                                                                                                                                                                                                                                                                                                                         |                                                          |
|--------------------------------------------------------------------------------------------------------------------------------------------------------------------------------------------------------------------------------------------------------------------------------------------------------------------------------------------------------|----------------------------------------------------------|
| The specific provisions of the Proposed District Plan that my submission relates to<br>please specify the Objective, Policy, Rule, Map or other reference your submission relates to                                                                                                                                                                   | o are:<br>0)                                             |
| MAP 14 A (14 B also applies.) REMOVAL OF STRUC                                                                                                                                                                                                                                                                                                         | TURE PLANS PROVISIONS                                    |
| LOWER MINIMUM LOT SIZE DOWN TO GOO                                                                                                                                                                                                                                                                                                                     | DA, LACK OF AWY                                          |
| DEVELOPMENT PLAN FOR THESE COASTAL                                                                                                                                                                                                                                                                                                                     | ZONED AREAS AT OPITO.                                    |
| REMOVAL OF OUTSTANDING LANDSCAPE OVERLAY W<br>STRUCTURE PLAN PROVISIONS BEING ADNERED TO<br>My submission is: IN PLAN SO "OUTSTANDING CANDSC<br>(clearly state whether you SUPPORT or OPPOSE specific parts of the Proposed District Plan<br>reasons for your view)<br>I support oppose the above plan provision.<br>Reasons for my views:             | KUT SP. NO LONGE                                         |
| THE ASSUMPTION IS THAT THE APROVED RESOURCE                                                                                                                                                                                                                                                                                                            | LONSENT FOR 79 SECTIONS                                  |
| WILL PROCEED SO NO REQUIREMENT FOR CONTROL                                                                                                                                                                                                                                                                                                             | S OVER THIS LAND.                                        |
| HOWEVER WHEN RC EXPIRES (2015) THERE WILL BE                                                                                                                                                                                                                                                                                                           | NO CONTROLS AND EC                                       |
| NONOTOLE WHEN NO EAFINE SLEDIS / THE CONDITION                                                                                                                                                                                                                                                                                                         | NJ WILL BE NOT                                           |
| The decision I seek from the Council is that the provision above be: Corl DITION                                                                                                                                                                                                                                                                       | FORLE ABLE .                                             |
| Retained Deleted Amended Mas follows:                                                                                                                                                                                                                                                                                                                  |                                                          |
| REINSERT STRUCTURE PLAN/S), REINSERT "DUTSTAND                                                                                                                                                                                                                                                                                                         | DING LANDSCAPE "OVER.                                    |
| REINSERT STRUCTURE PLAN(S), REINSERT "DUTSTAND<br>LAY, INCREASE MINIMUM LOT JIZE to 800m, LI                                                                                                                                                                                                                                                           | MIT NUMBER OF LETS TO 74                                 |
| Proposed District Plan Hearing                                                                                                                                                                                                                                                                                                                         | the state of the state                                   |
| I wish to be heard in support of my submission.<br>If others make a similar submission, I will consider presenting a joint case with the submission of submitter<br>Signature of submitter<br>Person making the submission, or authorised to sign on behalf of an organisation making the submission                                                   | 17.01.2014                                               |
|                                                                                                                                                                                                                                                                                                                                                        |                                                          |
| Trade Competition                                                                                                                                                                                                                                                                                                                                      |                                                          |
| ease note that if you are a person who could gain an advantage in trade competition through                                                                                                                                                                                                                                                            | the submission, your right to make a                     |
| ease note that if you are a person who could gain an advantage in trade competition through<br>bmission may be limited by Clause 6 of Schedule 1 of the Resource Management Act 1991.                                                                                                                                                                  | the submission, your right to make a                     |
| ease note that if you are a person who could gain an advantage in trade competition through<br>bmission may be limited by Clause 6 of Schedule 1 of the Resource Management Act 1991.<br>I could gain an advantage in trade competition through this submission.                                                                                       |                                                          |
| ease note that if you are a person who could gain an advantage in trade competition through<br>Ibmission may be limited by Clause 6 of Schedule 1 of the Resource Management Act 1991.                                                                                                                                                                 | $\square Y \qquad \square N$ ase complete the following: |
| lease note that if you are a person who could gain an advantage in trade competition through<br>ubmission may be limited by Clause 6 of Schedule 1 of the Resource Management Act 1991.<br>I could gain an advantage in trade competition through this submission.<br>If you could gain an advantage in trade competition through this submission plea | $\Box Y \qquad \Box N$ as complete the following:        |