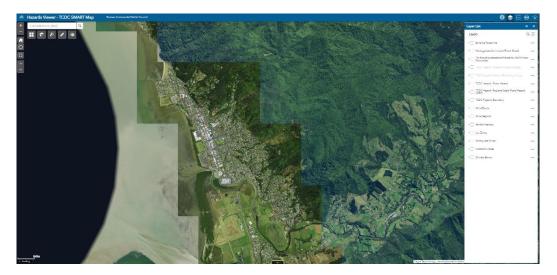

Accepting the updated terms and conditions: Tick the 'I agreee to the above terms and conditions', Click OK

Intial view upon opening the map. To change the baselayer, click the button under the address line with four squares 'Basemap Gallery' and click NZ imagery