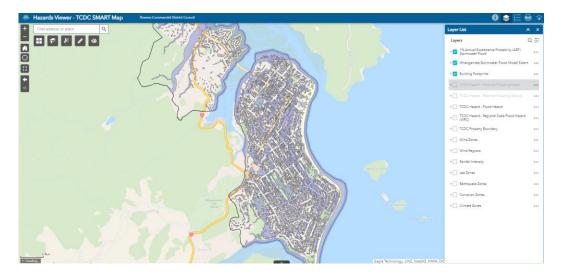

Use 'Find address or place' search bar at top left hand side of screen to search you address. To view flood data, cllick the three stacked boxes 'Layers List' button on top right hand side of screen and click Whangamata Stormwater Flood Model' and 1% Annual Exceedance Probability (AEP) Flood Stormwater'